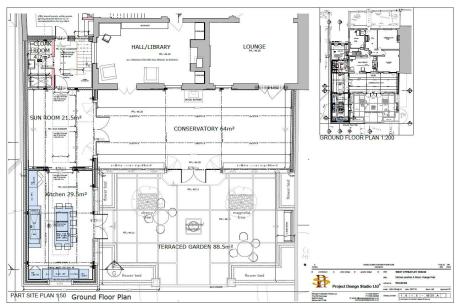

Former rear elevation of West Streatley House before works commenced (South Elevation)

Position of revised in-line clay tile slip vent in approved single storey rear extension

Altered internal layout to main Listed Building at West Streatley House which has resulted in the relocation of the kitchen and requirement for the need for a vent in the approved extension. Conservation Officer confirmed Listed Building Consent not required for these internal alterations.