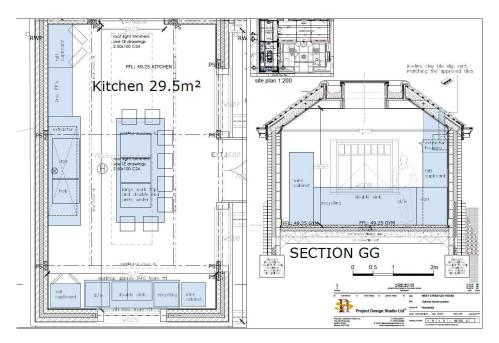

Former rear elevation of West Streatley House before works commenced (South Elevation)

Position of revised in-line clay tile slip vent in approved single storey rear extension

Altered internal layout to main Listed Building at West Streatley House which has resulted in the relocation of the kitchen and requirement for the need for a vent in the approved extension. Conservation Officer confirmed Listed Building Consent not required for these internal alterations.